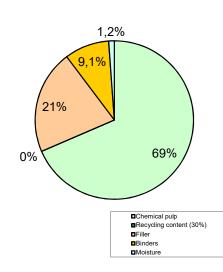

|
|-------|--------------------------|-------|------|--|
|       | AOX                      | 0,019 | kg/t |  |
|       | $N_{tot}$                | 0,02  | kg/t |  |
|       | P <sub>tot</sub>         | 0,017 | kg/t |  |
|       |                          |       |      |  |
| Air   | SO <sub>2</sub>          | 0,20  | kg/t |  |
|       | NO <sub>x</sub>          | 1,07  | kg/t |  |
|       | CO <sub>2 (fossil)</sub> | 161   | kg/t |  |
|       |                          |       |      |  |

#### Solid waste landfilled

|                                   | 24 | BDkg/t |  |  |  |
|-----------------------------------|----|--------|--|--|--|
| Purchased electricity consumption |    |        |  |  |  |
|                                   | 98 | kWh/t  |  |  |  |

## **Product composition**



#### More information

| Contact person: |         | Marianna Matajová         |  |
|-----------------|---------|---------------------------|--|
| Address:        |         | Mondi SCP, a.s.           |  |
| E-mail:         | marianr | a.matajova@mondigroup.com |  |
|                 | www.r   | nondigroup.com            |  |